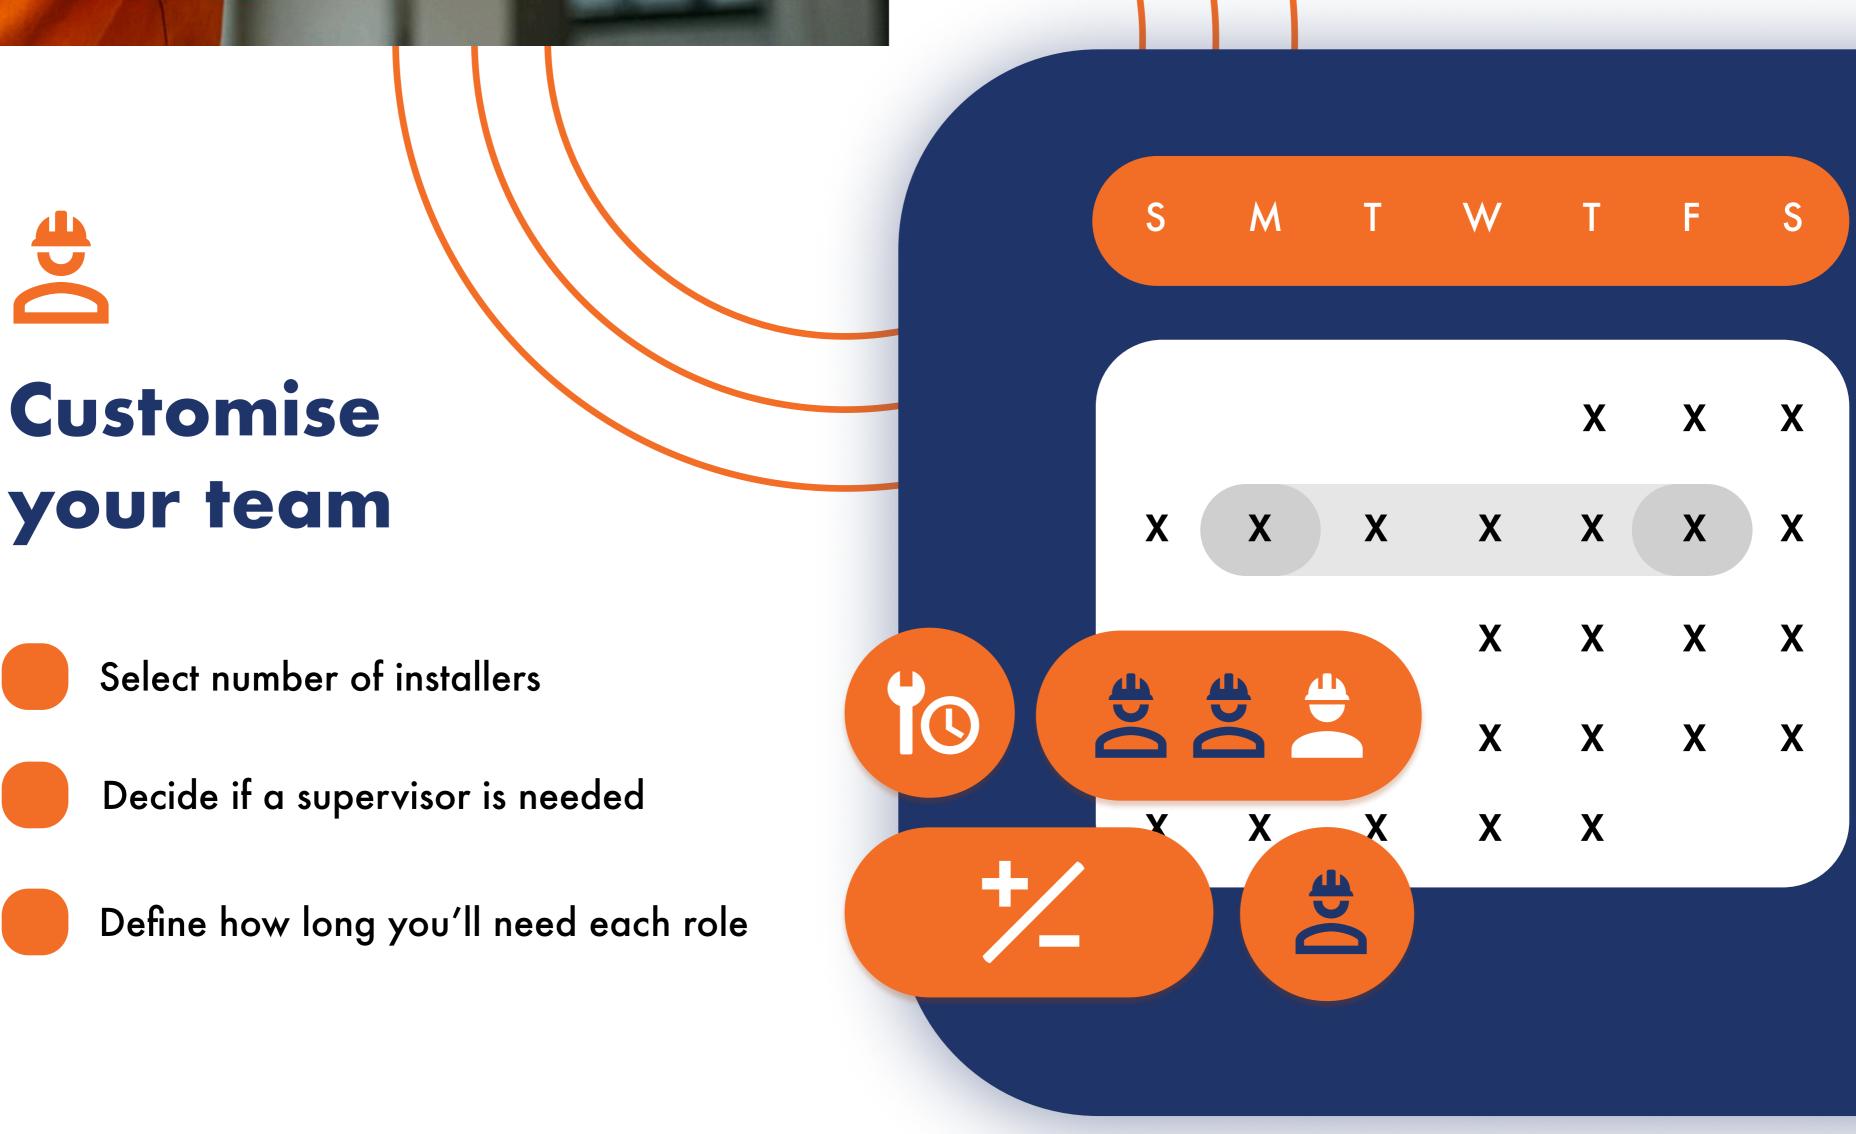

## Our Team Plans

Choose the best setup that fits your project size and scope.

#### Team

A reliable 3-person crew for your job.

- Fixed hourly rate per team
- Efficient & collaborative
- Customizable timeframe

#### Team Plus

Team of 3 with a Site Supervisor.

- Average hourly rate + 20% margin
- Includes project management support
- Fixed pricing based on project length

#### **Build Plus**

Tailored teams for larger builds.

- Includes X team members + Supervisor
- Flexible team size
- Priced based on scale and duration